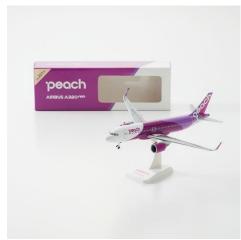

## <Sample Products>% Prices include tax.

[Peach Original] GUND T-shirt Bear, Brown ¥2,200 (each)

[Peach Original] 1:200 A320neo Scale Model ¥7,150

Peach × SHINTO TOWEL × Oshima Tsumugi (Pongee) Hand Towel Set ¥2,420