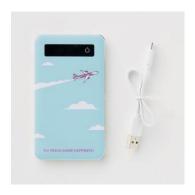

Our portable battery chargers and ring stands with a picture of Peach aircraft are perfect for our customers who love to travel on a whim and share their favorite photos of their travel destinations on social media. Our backpacks and carrying bags area available in pink and other beautiful colors distinctive to Peach. They are sure to make you want to travel.

## <Samples> \*Prices include tax.

Peach Portable Battery Charger ¥3,564

Lagimusim / Large Cloth Bag Peach Special Color ¥1,026

Peach Ring Stand ¥972

2.5-PLY GAUZE BATH TOWEL (L)
Peach Special Color
¥3,456